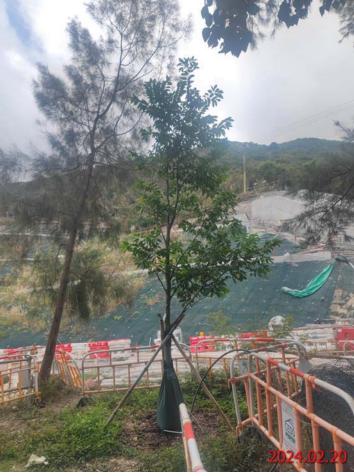

| Tree No. | Botanical Name     | Chinese Name |            | SIZE        |               | Amenity<br>Value | Form    | Health     | Structural<br>Condition | Conservation Status | Recommendation in Detailed Preservation<br>and/or Translocation Plan for Plant Species<br>of Conservation Importance for Tung Chung<br>East (Retain/ Transplant/ Fell) |   | Remarks              |
|----------|--------------------|--------------|------------|-------------|---------------|------------------|---------|------------|-------------------------|---------------------|------------------------------------------------------------------------------------------------------------------------------------------------------------------------|---|----------------------|
|          |                    |              | Height (m) | DBH<br>(mm) | Spread<br>(m) |                  | (Good/F | air/ Poor) |                         |                     |                                                                                                                                                                        |   |                      |
| RP01     | Aquilaria sinensis | 土沉香          | 4.5        | 79          | 2.5           | Good             | Fair    | Fair       | Fair                    | Yes                 | Retain                                                                                                                                                                 | - | Replacement Planting |
| RP02     | Aquilaria sinensis | 土沉香          | 4.5        | 75          | 2.5           | Good             | Fair    | Fair       | Fair                    | Yes                 | Retain                                                                                                                                                                 | - | Replacement Planting |
| RP04     | Aquilaria sinensis | 土沉香          | 4          | 81          | 2             | Good             | Fair    | Fair       | Fair                    | Yes                 | Retain                                                                                                                                                                 | - | Replacement Planting |