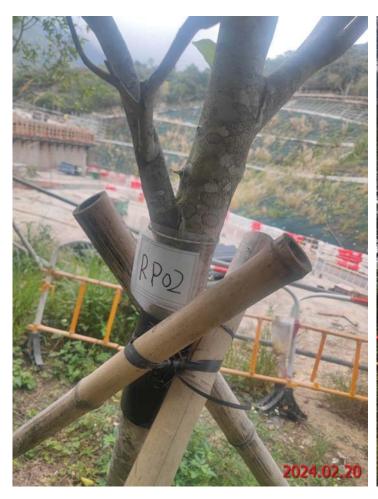

| Tree No. | Botanical Name     | Chinese Name |            | SIZE        |               | Amenity<br>Value | Form    | Health     | Structural<br>Condition | Conservation Status | Recommendation in Detailed Preservation<br>and/or Translocation Plan for Plant Species<br>of Conservation Importance for Tung Chung<br>East (Retain/ Transplant/ Fell) |   | Remarks              |
|----------|--------------------|--------------|------------|-------------|---------------|------------------|---------|------------|-------------------------|---------------------|------------------------------------------------------------------------------------------------------------------------------------------------------------------------|---|----------------------|
|          |                    |              | Height (m) | DBH<br>(mm) | Spread<br>(m) |                  | (Good/F | air/ Poor) |                         |                     |                                                                                                                                                                        |   |                      |
| RP01     | Aquilaria sinensis | 土沉香          | 4.5        | 79          | 2.5           | Good             | Fair    | Fair       | Fair                    | Yes                 | Retain                                                                                                                                                                 | - | Replacement Planting |
| RP02     | Aquilaria sinensis | 土沉香          | 4.5        | 75          | 2.5           | Good             | Fair    | Fair       | Fair                    | Yes                 | Retain                                                                                                                                                                 | - | Replacement Planting |
| RP04     | Aquilaria sinensis | 土沉香          | 4          | 81          | 2             | Good             | Fair    | Fair       | Fair                    | Yes                 | Retain                                                                                                                                                                 | - | Replacement Planting |