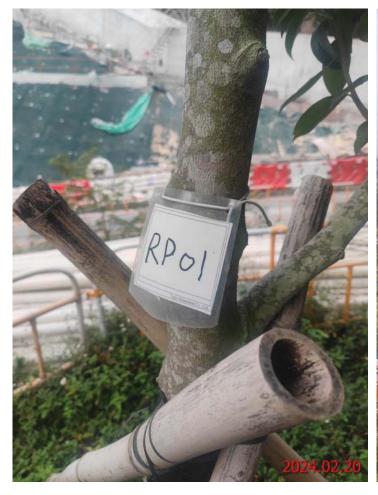

| Tree No. | Botanical Name     | Chinese Name |            | SIZE        |               | Amenity<br>Value | Form    | Health     | Structural<br>Condition | Conservation Status | Recommendation in Detailed Preservation<br>and/or Translocation Plan for Plant Species<br>of Conservation Importance for Tung Chung<br>East (Retain/ Transplant/ Fell) |   | Remarks              |
|----------|--------------------|--------------|------------|-------------|---------------|------------------|---------|------------|-------------------------|---------------------|------------------------------------------------------------------------------------------------------------------------------------------------------------------------|---|----------------------|
|          |                    |              | Height (m) | DBH<br>(mm) | Spread<br>(m) |                  | (Good/F | air/ Poor) |                         |                     |                                                                                                                                                                        |   |                      |
| RP01     | Aquilaria sinensis | 土沉香          | 4.5        | 79          | 2.5           | Good             | Fair    | Fair       | Fair                    | Yes                 | Retain                                                                                                                                                                 | - | Replacement Planting |
| RP02     | Aquilaria sinensis | 土沉香          | 4.5        | 75          | 2.5           | Good             | Fair    | Fair       | Fair                    | Yes                 | Retain                                                                                                                                                                 | - | Replacement Planting |
| RP04     | Aquilaria sinensis | 土沉香          | 4          | 81          | 2             | Good             | Fair    | Fair       | Fair                    | Yes                 | Retain                                                                                                                                                                 | - | Replacement Planting |