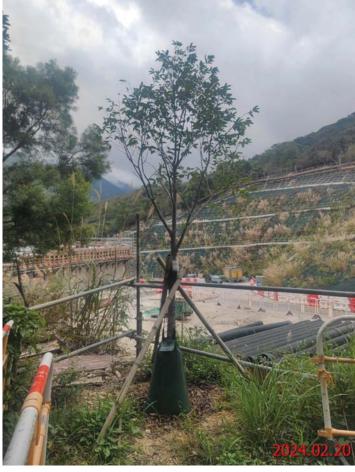

| Tree No. | Botanical Name     | Chinese Name |            | SIZE        |               | Amenity<br>Value | Form    | Health     | Structural<br>Condition | Conservation Status | Recommendation in Detailed Preservation<br>and/or Translocation Plan for Plant Species<br>of Conservation Importance for Tung Chung<br>East (Retain/ Transplant/ Fell) |   | Remarks              |
|----------|--------------------|--------------|------------|-------------|---------------|------------------|---------|------------|-------------------------|---------------------|------------------------------------------------------------------------------------------------------------------------------------------------------------------------|---|----------------------|
|          |                    |              | Height (m) | DBH<br>(mm) | Spread<br>(m) |                  | (Good/F | air/ Poor) |                         |                     |                                                                                                                                                                        |   |                      |
| RP01     | Aquilaria sinensis | 土沉香          | 4.5        | 79          | 2.5           | Good             | Fair    | Fair       | Fair                    | Yes                 | Retain                                                                                                                                                                 | - | Replacement Planting |
| RP02     | Aquilaria sinensis | 土沉香          | 4.5        | 75          | 2.5           | Good             | Fair    | Fair       | Fair                    | Yes                 | Retain                                                                                                                                                                 | - | Replacement Planting |
| RP04     | Aquilaria sinensis | 土沉香          | 4          | 81          | 2             | Good             | Fair    | Fair       | Fair                    | Yes                 | Retain                                                                                                                                                                 | - | Replacement Planting |