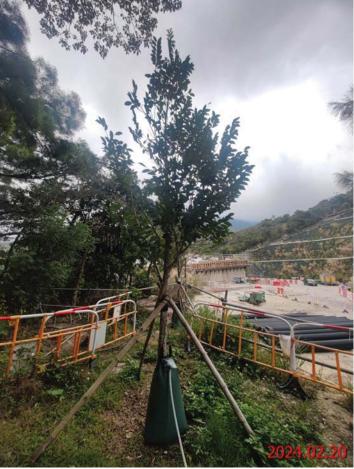

| Tree No. | Botanical Name     | Chinese Name |            | SIZE        |               | Amenity<br>Value | Form    | Health     | Structural<br>Condition | Conservation Status | Recommendation in Detailed Preservation<br>and/or Translocation Plan for Plant Species<br>of Conservation Importance for Tung Chung<br>East (Retain/ Transplant/ Fell) |   | Remarks              |
|----------|--------------------|--------------|------------|-------------|---------------|------------------|---------|------------|-------------------------|---------------------|------------------------------------------------------------------------------------------------------------------------------------------------------------------------|---|----------------------|
|          |                    |              | Height (m) | DBH<br>(mm) | Spread<br>(m) |                  | (Good/F | air/ Poor) |                         |                     |                                                                                                                                                                        |   |                      |
| RP01     | Aquilaria sinensis | 土沉香          | 4.5        | 79          | 2.5           | Good             | Fair    | Fair       | Fair                    | Yes                 | Retain                                                                                                                                                                 | - | Replacement Planting |
| RP02     | Aquilaria sinensis | 土沉香          | 4.5        | 75          | 2.5           | Good             | Fair    | Fair       | Fair                    | Yes                 | Retain                                                                                                                                                                 | - | Replacement Planting |
| RP04     | Aquilaria sinensis | 土沉香          | 4          | 81          | 2             | Good             | Fair    | Fair       | Fair                    | Yes                 | Retain                                                                                                                                                                 | - | Replacement Planting |